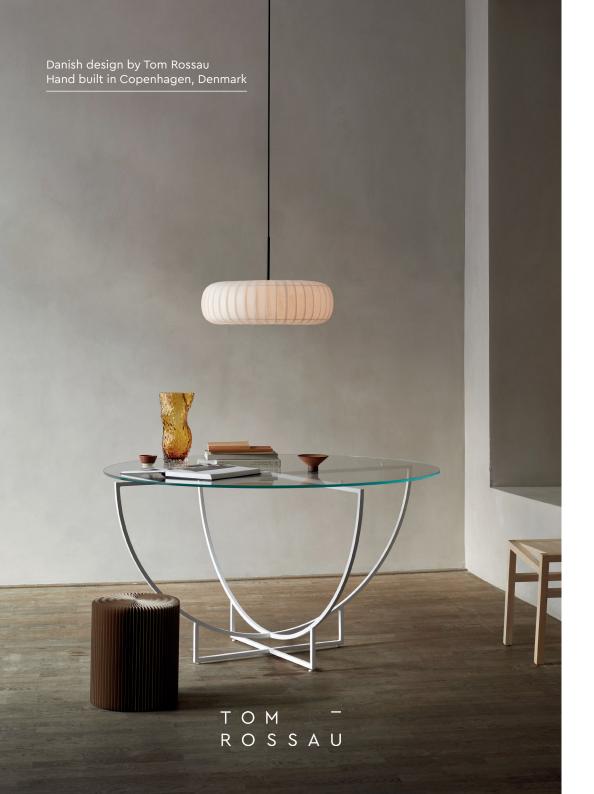

### Description

The TR36 brings a new twist to the Tom Rossau collection, with a more graphic expression. The TR36 stands out from the traditional organic birch veneer lamps and offers a modern expression. The white shade provides a good amount of diffused and functional light. TR36 comes as a pendant and table lamp, and is a collection that meets a versatile range of lighting needs.

## **Specifications**

Dimensions

Table: ø42 (45) x h61 cm

Pendant S: Ø42 x h15 (33) cm

Pendant L: ø54 x h18 (36) cm

Materials: PC/Nonwoven

Colours: White