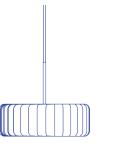

### Description

The TR36 brings a new twist to the Tom Rossau collection, with a more graphic expression. The TR36 stands out from the traditional organic birch veneer lamps and offers a modern expression. The white shade provides a good amount of diffused and functional light. TR36 comes as a pendant and table lamp, and is a collection that meets a versatile range of lighting needs.

## **Specifications**

Dimensions

Table: ø42 (45) x h61 cm

Pendant S: Ø42 x h15 (33) cm

Pendant L: ø54 x h18 (36) cm

Materials: PC/Nonwoven

Colours: White