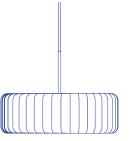

### Description

The TR36 brings a new twist to the Tom Rossau collection, with a more graphic expression. The TR36 stands out from the traditional organic birch veneer lamps and offers a modern expression. The white shade provides a good amount of diffused and functional light. TR36 comes as a pendant and table lamp, and is a collection that meets a versatile range of lighting needs.

## **Specifications**

Dimensions

Table: ø42 (45) x h61 cm

Pendant S: Ø42 x h15 (33) cm

Pendant L: ø54 x h18 (36) cm

Materials: PC/Nonwoven

Colours: White

#### Technical (table)

Recommended light source: 1 x LED E27 (P45) - Included Recommended power: 3-6W (max 15W)

Cord length: 250 cm

Switch: Yes